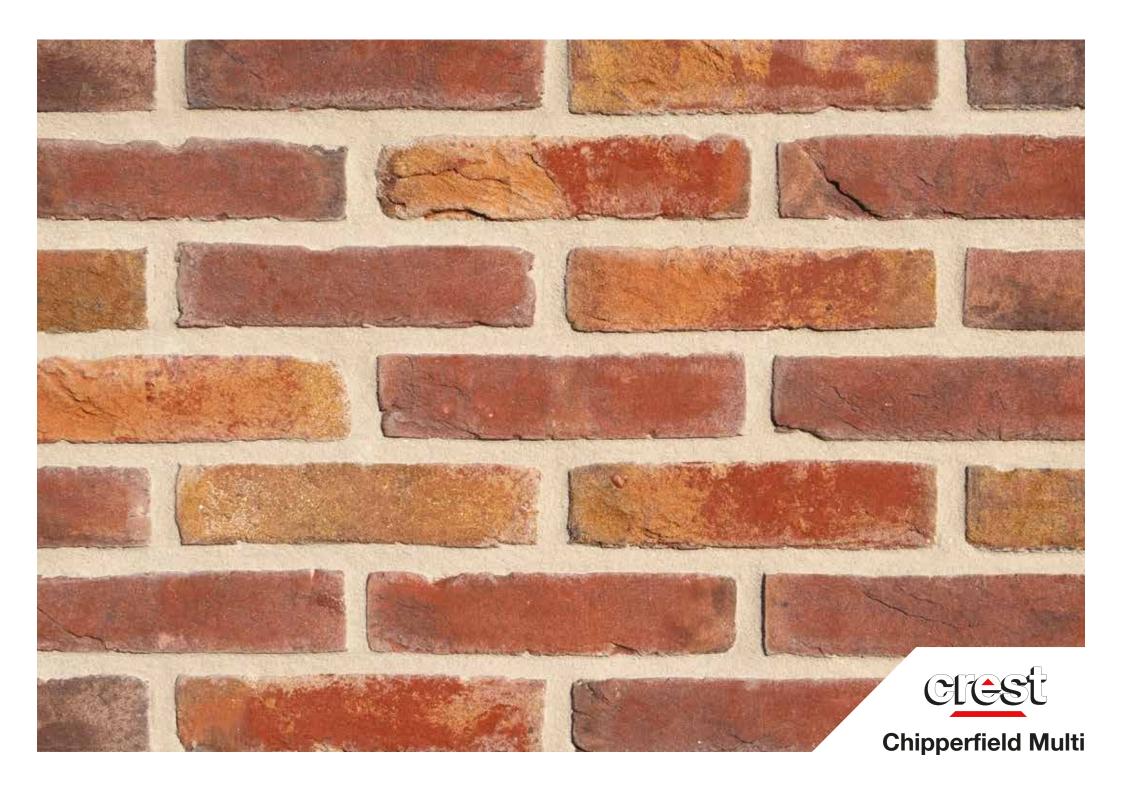

## **Chipperfield Multi**

size

50mm: 212 x 100 x 50mm

65mm: N/A

compressive strength

35 N/mm<sup>2</sup>

water absorption

 $\leq 10\%$ 

durability FL / F2 Class 3

weight per pack 50mm: 1350kg

pack size 50mm: 792

active soluble salts content \$2

**dry weight per brick** 50mm: 1.8kg

dimensional tolerances T1 Range Category R1

**call us** 01430 432667